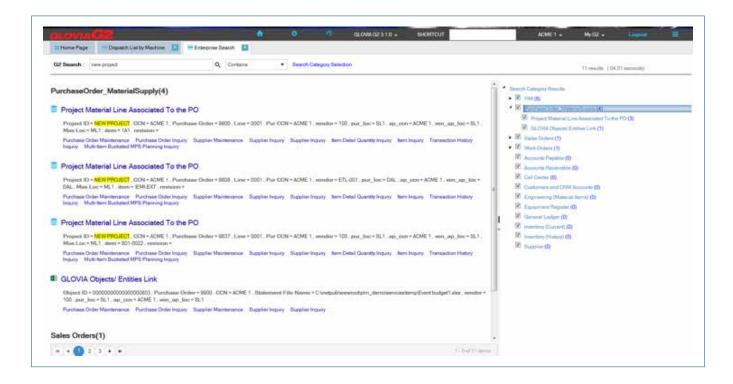

## ENTERPRISE SEARCH

Maximizing User Productivity was our key consideration when creating this functionality; hence this search not only finds matching results for search criteria entered, but offers upload capabilities, data security, application filters, and functional links for each match found.

## **Search Feature**

The first feature is an 'out of the box' solution for searching the 'core' data stored in the GLOVIA G2 database. Maximizing User Productivity was the key consideration in the design process; hence the search not only finds matching results for search criteria entered it provides:

- Data security that ensures users only see the data they normally have access to in GLOVIA G2
- Application filters and links that allow the user to minimize the displayed search results based on relevancy and/or to jump to the most relevant group of results
- Appropriate GLOVIA G2 functional links for each specific match found

 Functional security that ensures users only have access to the functions they normally have access to in GLOVIA G2

The second Enterprise Search Capability is a development tool that allows the Enterprise search results 'reach' to be extended to meet customer specific needs. Custom fields, tables and functions can be added to the search capabilities using this capability.